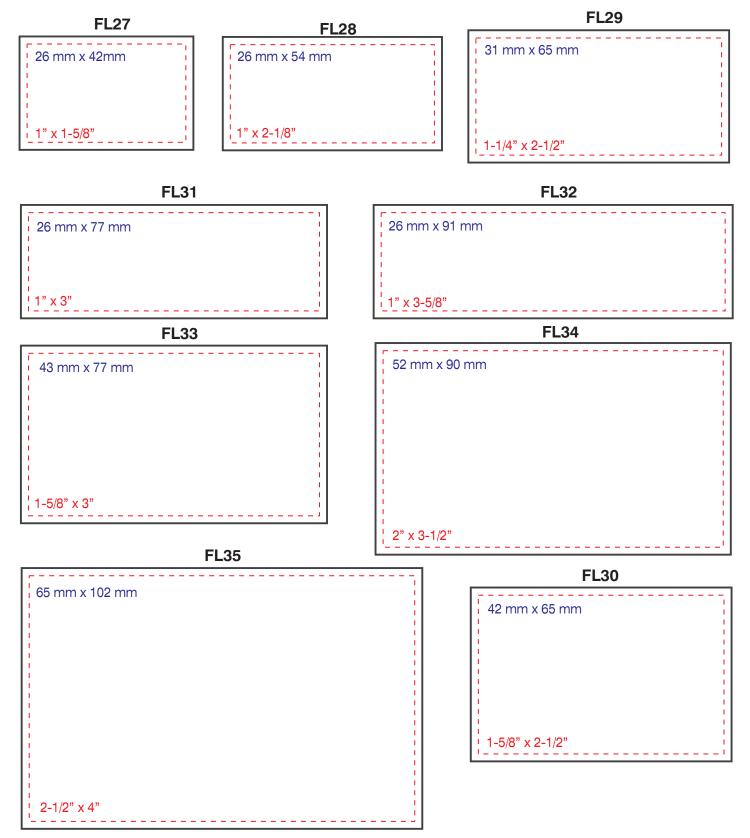

Western Stamp - 7724 Burnet Avenue, Van Nuys, CA 91406 - (800) 820-5014 or (818) 787-3308

Note: Actual useable area (dotted red border) may be +/- 1mm (+/- about 3/64"). The metric (mm) sizes are more accurate; inch sizes are rounded to nearest 1/8th inch.