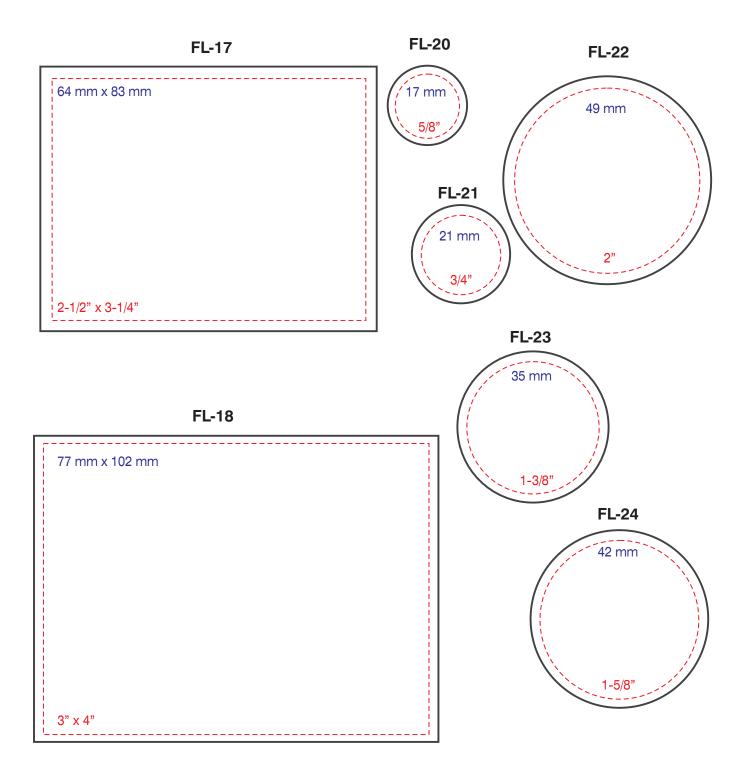

Note: Actual useable area (dotted red border) may be +/- 1mm (+/- about 3/64") due to slight variations during manufacture such as being off-center or cut slightly short or long. The metric (mm) sizes are more accurate; inch sizes are rounded to nearest 1/8th inch.