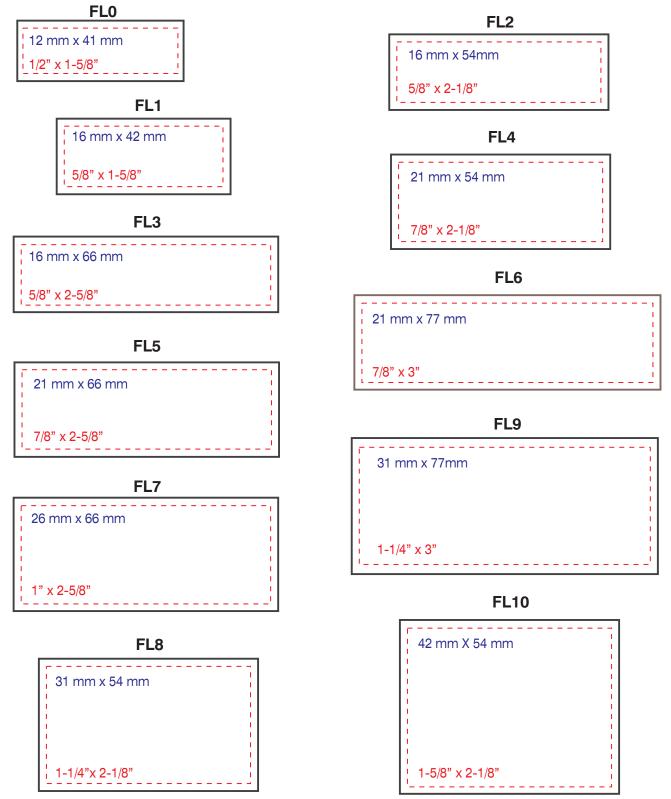

Western Stamp - 7724 Burnet Avenue, Van Nuys, CA 91406 - (800) 820-5014 or (818) 787-3308

Note: Actual useable area (dotted red border) may be +/- 1mm (+/- about 3/64"). The metric (mm) sizes are more accurate; inch sizes are rounded to nearest 1/8th inch.