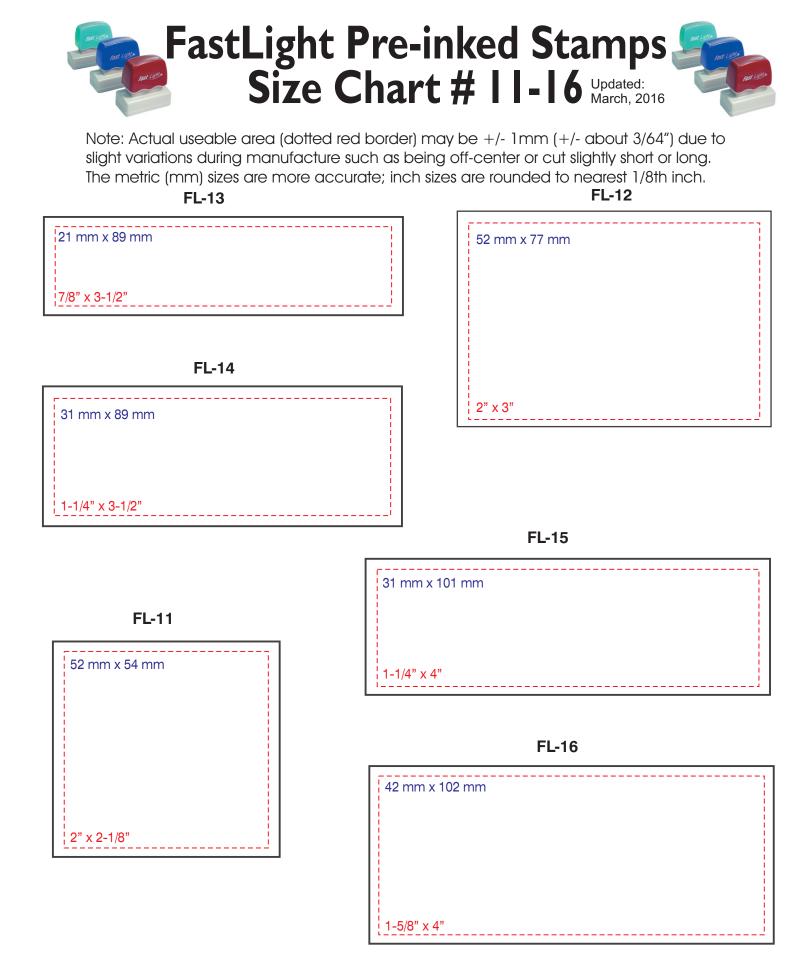

Note: Actual useable area (dotted red border) may be +/- 1mm (+/- about 3/64") due to slight variations during manufacture such as being off-center or cut slightly short or long. The metric (mm) sizes are more accurate; inch sizes are rounded to nearest 1/8th inch.

Western Stamp - 7724 Burnet Avenue, Van Nuys, CA 91406 - (800) 820-5014 or (818) 787-3308

Note: Actual useable area (dotted red border) may be +/-1mm (+/-about 3/64''). The metric (mm) sizes are more accurate; inch sizes are rounded to nearest 1/8th inch.